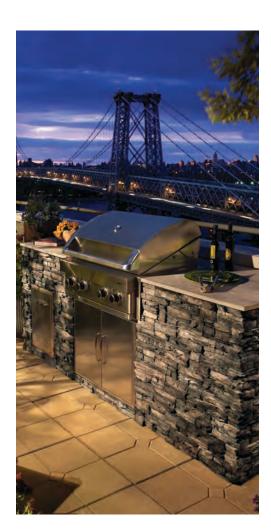

## Indoor & Outdoor Spaces that Draw People Near.

Distinguished by craftsmanship, accentuated by firelight and designed to gather round, Kindred Outdoors & Surrounds creates memorable spaces that bring people together through thoughtful composition and functionality. With hand-forged fire bowls, fireplace surrounds and outdoor kitchens, friends and family can commune, converse, and unwind in comfort both inside and outside of the home.

Infinite Fire Bowl in Oyster Shell with a Honed Finish

#### **Artisan Fire Bowls**

Made from strong, glass fiber-reinforced concrete and expertly hand-sanded through a four-step finishing process. Each fire bowl ships complete with lava rock and an industry-leading burner for use with either natural gas or liquid propane.

# Signature Kitchens & Outdoor Cabinets

Easily-customizable installation solution for creating a stone masonry outdoor kitchen using modular cabinetry units. Installs in less than half the time it takes for traditional building techniques.