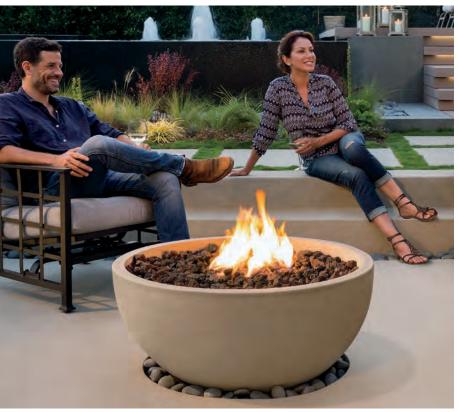

Infinite Fire Bowl in Oyster Shell with a Honed Finish

#### **Artisan Fire Bowls**

Made from strong, glass fiber-reinforced concrete and expertly hand-sanded through a four-step finishing process. Each fire bowl ships complete with lava rock and an industry-leading burner for use with either natural gas or liquid propane.