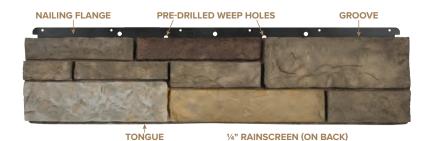

#### **Our Products**

Versetta Stone brings new life to traditional stone walls by simplifying the installation process. Its mortarless, panelized design can easily be installed by a siding contractor or carpenter with screws or nails. This opens up an entirely new world of design possibilities for exterior and interior applications, allowing the natural look of stone in unexpected places.

- Tongue-and-groove interlocking system installs tight and feels solid
- Can install in any weather, unlike mortared stone applications
- One of the best moisture management systems available
- Hand-painted artistry with the realism of natural stone
- Great for interior applications like accent walls, backsplashes and fireplaces without creating a mess