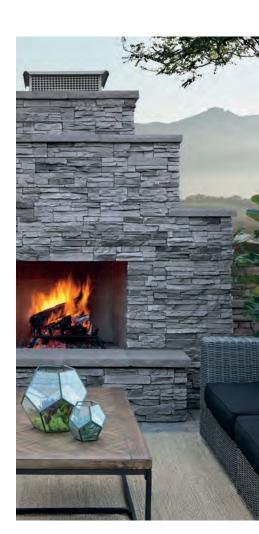

## Indoor & Outdoor Spaces that Draw People Near.

Distinguished by craftsmanship, accentuated by firelight and designed to gather round, Kindred Outdoors & Surrounds creates memorable spaces that bring people together through thoughtful composition and functionality. With hand-forged fire bowls, fireplace surrounds and outdoor kitchens, friends and family can commune, converse, and unwind in comfort both inside and outside of the home.

Infinite Fire Bowl in Oyster Shell with a Honed Finish

#### Fireplace Surrounds

Fireplaces forged with the heritage of craftsmanship. Available in four colors designed to replicate various types of natural limestone. Easy-to-install with no additional wall support needed.