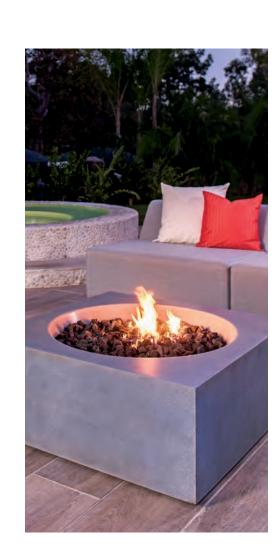

#### Fireplace Surrounds

Fireplaces forged with the heritage of craftsmanship. Available in four colors designed to replicate various types of natural limestone. Easy-to-install with no additional wall support needed.