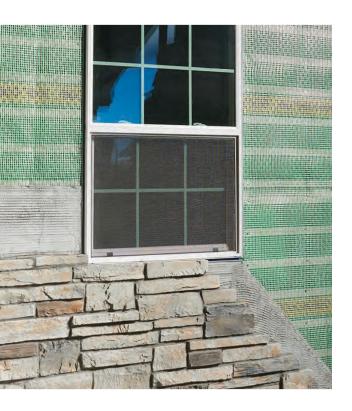

# The Superior Soft Joint Solution.

Flex-N-Dry Tape is a UV stable, pre-compressed, self-expanding, flexible and flame-resistant soft joint alternative. It is a high-density polyurethane foam impregnated with a modified acrylic resin and treated with a pressure-sensitive adhesive on one side for ease of installation. Flex-N-Dry Tape self-expands to fill a 3/8"-5/8" joint creating an elastic, vapor-permeable and weather-tight seal.

#### Features & Benefits

- Vapor permeable—allowing moisture vapor to escape; walls dry faster
- Installs in one step faster than a standard soft joint with no casing bead, no backer rod and no caulk or sealant
- Reduces fastener penetrations in the primary water resistive barrier reducing risk of leaks
- Provides a clean, finished look without artistic work of a caulk gun
- Adhesive secures tape during expansion and speeds installation time
- Acts as a flexible soft joint between dissimilar materials absorbing movement and reducing the risk of cracking in masonry & stucco