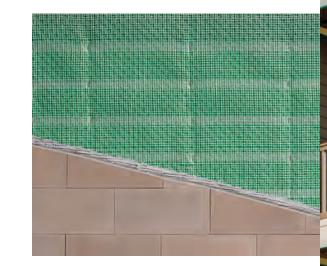

# Industry-Leading, Advanced Moisture Control.

Drain-N-Dry Lath, the reinvention of the draining and drying wall system that unifies each critical component into a single, high-performance product—one that requires less fasteners and fewer penetrations. By seamlessly integrating a chemical and corrosion resistant fiberglass lath, a 10mm rainscreen and a secondary water-resistant barrier into individual 150 sq. ft., easy-to-cut lightweight rolls, Drain-N-Dry Lath reduces your installation time to help you quickly deliver a final product that will last the test of time.

#### Features & Benefits

- Installs fast, providing two additional component systems in one pass:
- Eliminates the need for a secondary layer of Water Resistive Barrier
- Manages moisture through drainage, drying and moisture vapor control
- Nothing to rust or corrode and the ultimate in alkaline resistance
- A fastener band every 6" ensures solid connection to structure and easy visual inspection of fastener spacing
- Built in self-furring ensures proper mortar embedment & scratch coat thickness
- Extremely light and easy to transport, move and install from scaffolding
- Installs with nails or staples