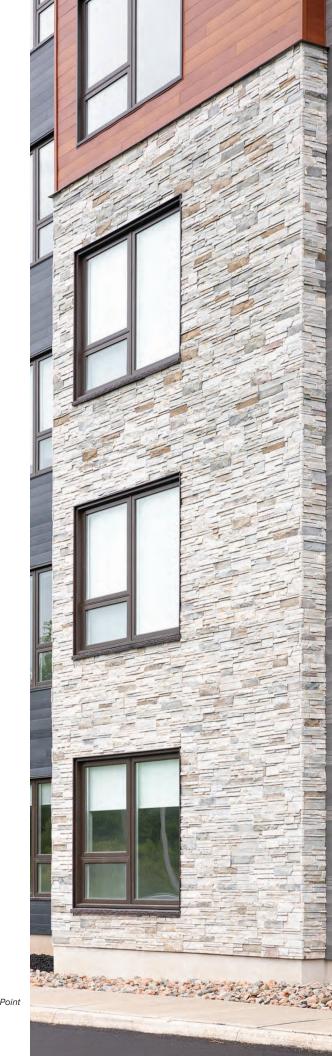

ta Stone brings new life to traditional stone walls by simplifying the installation process. Its mortarless, panelized design can easily be installed by a siding contractor or carpenter with screws or nails. This opens up an entirely new world of design possibilities for exterior and interior applications, allowing the natural look of stone in unexpected places.

- Tongue-and-groove interlocking system installs tight and feels solid
- Can install in any weather, unlike mortared stone applications
- One of the best moisture management systems available
- Hand-painted artistry with the realism of natural stone
- Great for interior applications like accent walls, backsplashes and fireplaces without creating a mess



**WWW.Versetta Stone.com**Versetta Stone Ledgestone Style in Mission Point



# Drain-N-Dry Lath

# Industry-Leading, Advanced Moisture Control.

Drain-N-Dry Lath, the reinvention of the draining and drying wall system that unifies each critical component into a single, high-performance product—one that requires less fasteners and fewer penetrations. By seamlessly integrating a chemical and corrosion resistant fiberglass lath, a 10mm rainscreen and a secondary water-resistant barrier into individual 150 sq. ft., easy-to-cut lightweight rolls, Drain-N-Dry Lath reduces your installation time to help you quickly deliver a final product that will last the test of time.





#### Features & Benefits

- Installs fast, providing two additional component systems in one pass:
- Eliminates the need for a secondary layer of Water Resistive Barrier
- Manages moisture through