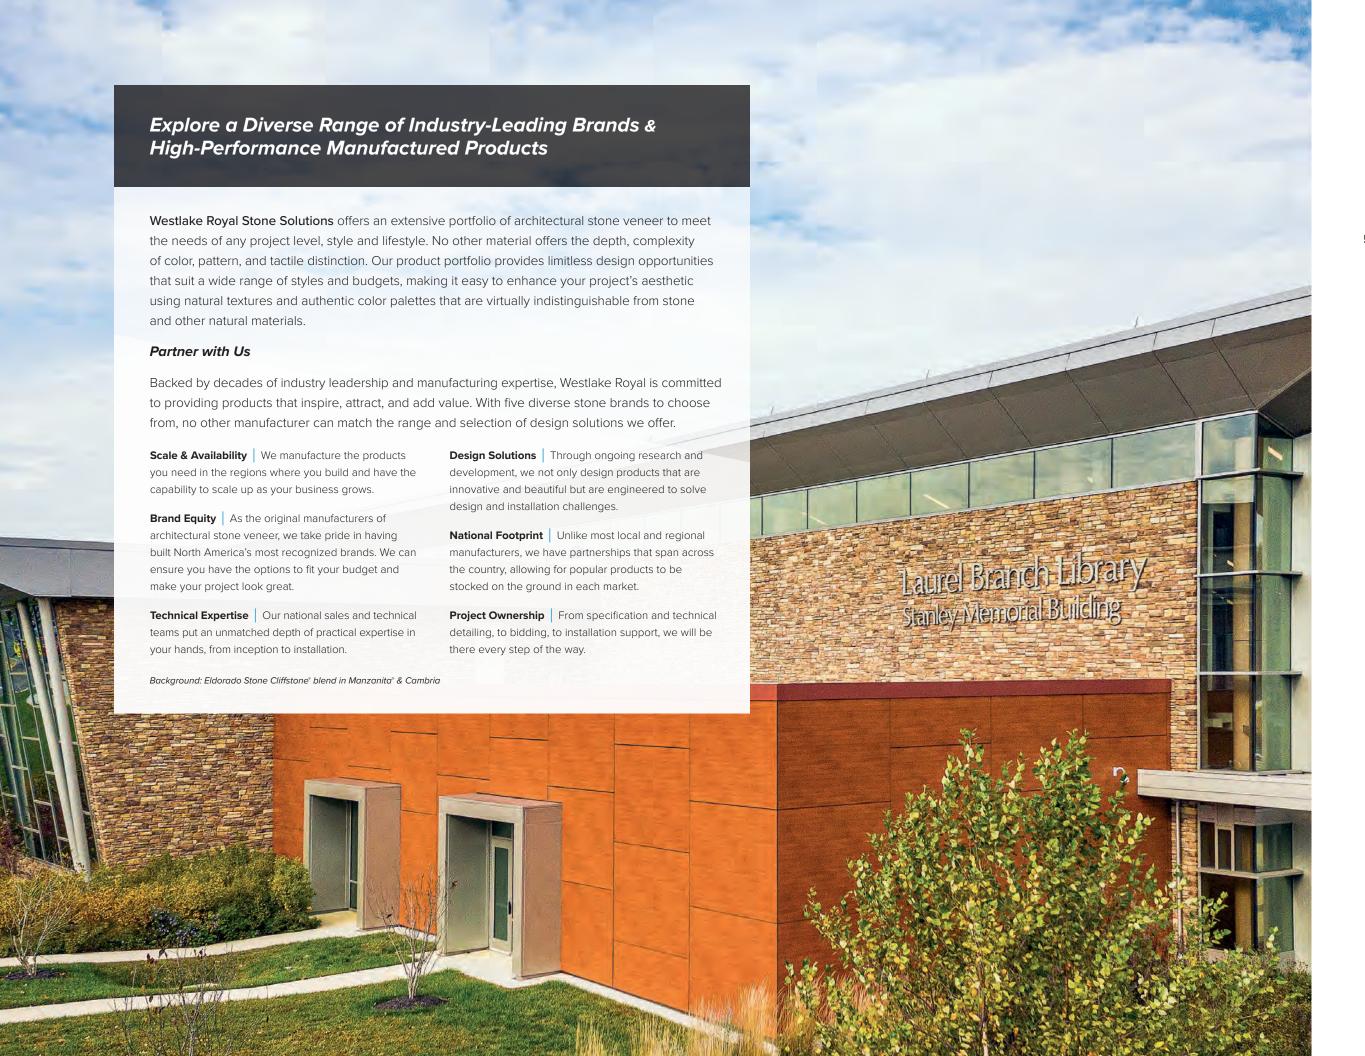

## Master Builders Solutions + Westlake Royal Stone Solutions

As design trends evolve toward multi-cladding with EIFS (Exterior Insulated Finish System) stone & brick—architects, designers, building owners and other construction professionals are seeking alternatives that can help achieve the required performance and multi-cladding aesthetic. Master Builders Solutions (MBS) and Westlake Royal Stone Solutions have teamed up to solve these challenges.

# Overcome the Challenges of Multi-Cladding Construction

The MBS Insulated Masonry Veneer System (IMVS) is a fully integrated wall system with continuous insulation, air/water-resistive barrier and drainage that creates the look and feel your clients want, with code compliance and building performance you need, at a cost that facilitates project success.

#### **Ensure Maximum Strength**

MBS MaxGrip Veneer Mortar is a setting bed mortar used to adhere up to 15 PSF of manufactured stone veneer to a broad range of substrates, including cement board, stucco, concrete, CMU, and over Senergy and Finestone IMVS.

#### **Discover High-Quality Finish Options**

When you are seeking a high-quality finish to the Insulated Masonry Veneer System, Westlake Royal Stone Solution's product portfolio delivers stone veneer that is virtually indistinguishable from natural stone and other materials.