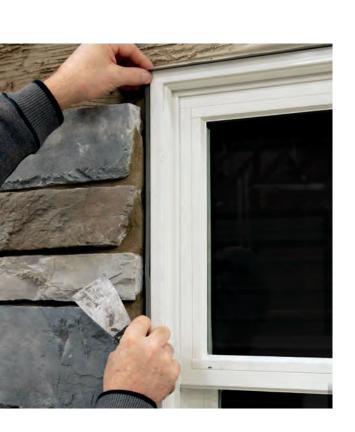

SCULTURED STONE.

Drain-N-Dry Lath

Flex-N-Dry Tape

# Drain-N-Dry Lath

# Industry-Leading, Advanced Moisture Control.

Drain-N-Dry Lath, the reinvention of the draining and drying wall system that unifies each critical component into a single, high-performance product—one that requires less fasteners and fewer penetrations. By seamlessly integrating a chemical and corrosion resistant fiberglass lath, a 10mm rainscreen and a secondary water-resistant barrier into individual 150 sq. ft., easy-to-cut lightweight rolls, Drain-N-Dry Lath reduces your installation time to help you quickly deliver a final product that will last the test of time.

#### Features & Benefits

- Installs fast, providing two additional component systems in one pass:
- Eliminates the need for a secondary layer of Water Resistive Barrier
- Manages moisture through drainage, drying and moisture vapor control
- Nothing to rust or corrode and the ultimate in alkaline resistance
- A fastener band every 6" ensures solid connection to structure and easy visual inspection of fastener spacing
- Built in self-furring ensures proper mortar embedment & scratch coat thickness
- Extremely light and easy to transport, move and install from scaffolding
- Installs with nails or staples