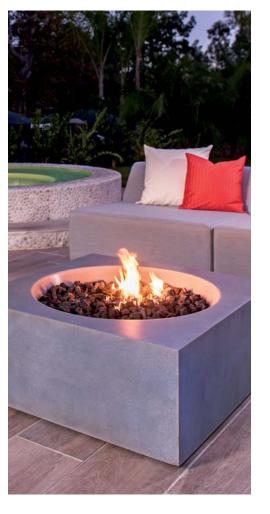

# Indoor & Outdoor Spaces that Draw People Near.

Distinguished by craftsmanship, accentuated by firelight and designed to gather round, Kindred Outdoors & Surrounds creates memorable spaces that bring people together through thoughtful composition and functionality. With hand-forged fire bowls, fireplace surrounds and outdoor kitchens, friends and family can commune, converse, and unwind in comfort both inside and outside of the home.

### Artisan Fire Bowls

Made from strong, glass fiber-reinforced concrete and expertly hand-sanded through a four-step finishing process. Each fire bowl ships complete with lava rock and an industry-leading burner for use with either natural gas or liquid propane.

### **Outdoor Fireplaces** & Fire Pits

The perfect centerpiece to your outdoor space. Choose from unique design options and fuel types. Each fireplace and fire pit is ready to be dressed with stone or brick for an impressive custom masonry appearance.