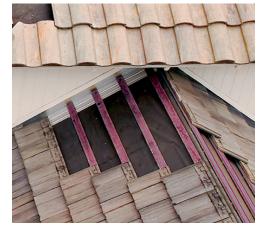

# Drain-N-Dry<sup>®</sup> Lath

### Industry-Leading, Advanced Moisture Control.

Drain-N-Dry Lath, the reinvention of the draining and drying wall system that unifies each critical component into a single, high-performance product—one that requires less fasteners and fewer penetrations. By seamlessly integrating a chemical and corrosion resistant fiberglass lath, a 10mm rainscreen and a secondary water-resistant barrier into individual 150 sq. ft., easy-to-cut lightweight rolls, Drain-N-Dry Lath reduces your installation time to help you quickly deliver a final product that will last the test of time.

### Features & Benefits

- Installs fast, providing two additional component systems in one pass: rainscreen and lath
- Eliminates the need for a secondary layer of Water Resistive Barrier
- Manages moisture through drainage, drying and moisture vapor control
- Nothing to rust or corrode and the ultimate in alkaline resistance
- A fastener band every 6" ensures solid connection to structure and easy visual inspection of fastener spacing
- Built in self-furring ensures proper mortar embedment & scratch coat thickness
- Extremely light and easy to transport, move and install from scaffolding
- Installs with nails or staples