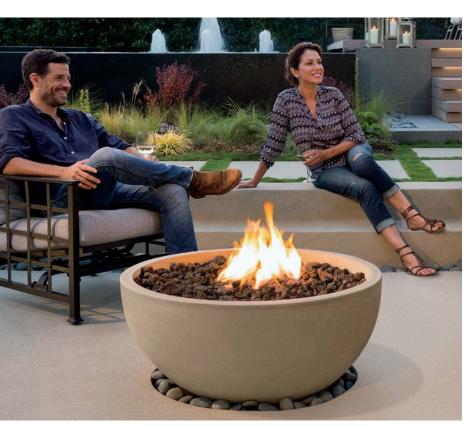

# Indoor & Outdoor Spaces that Draw People Near.

Distinguished by craftsmanship, accentuated by firelight and designed to gather round, Kindred Outdoors & Surrounds creates memorable spaces that bring people together through thoughtful composition and functionality. With hand-forged fire bowls, fireplace surrounds and outdoor kitchens, friends and family can commune, converse, and unwind in comfort both inside and outside of the home.

### Artisan Fire Bowls

Made from strong, glass fiber-reinforced concrete and expertly hand-sanded through a four-step finishing process. Each fire bowl ships complete with lava rock and an industry-leading burner for use with either natural gas or liquid propane.