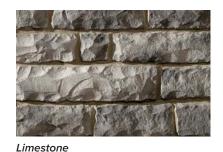

### Trending Textures

Limestone

Dressed Fieldstone

Old Country Fieldstone

Pro-Fit<sup>®</sup> Modera Ledgestone

Sculpted Ashlar

Pro-Fit<sup>®</sup> Alpine Ledgestone

Pro-Fit<sup>®</sup> Terrain<sup>™</sup> Ledgestone