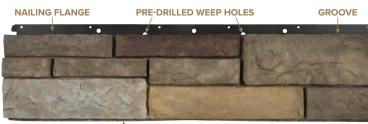

**Project Ownership** From specification and technical detailing, to bidding, to installation support, we will be there every step of the way.

SCULTURED STONE.

Drain-N-Dry<sup>®</sup> Lath

Flex-N-Dry<sup>®</sup> Tape

# Drain-N-Dry<sup>®</sup> Lath

### Industry-Leading, Advanced Moisture Control.

Drain-N-Dry Lath, the reinvention of the draining and drying wall system that unifies each critical component into a single, high-performance product—one that requires less fasteners and fewer penetrations. By seamlessly integrating a chemical and corrosion resistant fiberglass lath, a 10mm rainscreen and a secondary water-resistant barrier into individual 150 sq. ft., easy-to-cut lightweight rolls, Drain-N-Dry Lath reduces your installation time to help you quickly deliver a final product that will last the test of time.

### Features & Benefits

- Installs fast, providing two additional component systems in one pass: rainscreen and lath
- Eliminates the need for a secondary layer of Water Resistive Barrier
- Manages moisture through drainage, drying and moisture vapor control
- Nothing to rust or corrode and the ultimate in alkaline resistance
- A fastener band every 6" ensures solid connection to structure and easy visual inspection of fastener spacing
- Built in self-furring ensures proper mortar embedment & scratch coat thickness
- Extremely light and easy to transport, move and install from scaffolding
- Installs with nails or staples

# Flex-N-Dry<sup>®</sup> Tape

### The Superior Soft Joint Solution.

Flex-N-Dry Tape is a UV stable, pre-compressed, self-expanding, flexible and flame-resistant soft joint alternative. It is a high-density polyurethane foam impregnated with a modified acrylic resin and treated with a pressure-sensitive adhesive on one side for ease of installation. Flex-N-Dry Tape self-expands to fill a 3/8"-5/8" joint creating an elastic, vapor-permeable and weather-tight seal.

### Features & Benefits

- Vapor permeable—allowing moisture vapor to escape; walls dry faster
- Installs in one step faster than a standard soft joint with no casing bead, no backer rod and no caulk or sealant
- Reduces fastener penetrations in the primary water resistive barrier reducing risk of leaks
- Provides a clean, finished look without artistic work of a caulk gun
- Adhesive secures tape during expansion and speeds installation time
- Acts as a flexible soft joint between dissimilar materials absorbing movement and reducing the risk of cracking in masonry & stucco