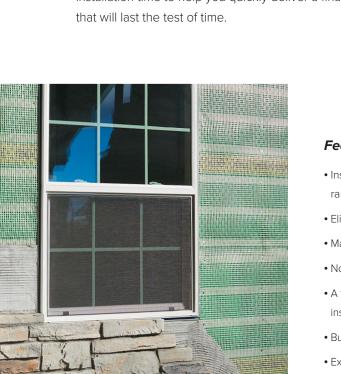

### Industry-Leading, Advanced Moisture Control.

Drain-N-Dry Lath, the reinvention of the draining and drying wall system that unifies each critical component into a single, high-performance product—one that requires less fasteners and fewer penetrations. By seamlessly integrating a chemical and corrosion resistant fiberglass lath, a 10mm rainscreen and a secondary water-resistant barrier into individual 150 sq. ft., easy-to-cut lightweight rolls, Drain-N-Dry Lath reduces your installation time to help you quickly deliver a final product that will last the test of time.

### Features & Benefits

- Installs fast, providing two additional component systems in one pass: rainscreen and lath
- Eliminates the need for a secondary layer of Water Resistive Barrier
- Manages moisture through drainage, drying and moisture vapor control
- Nothing to rust or corrode and the ultimate in alkaline resistance
- A fastener band every 6" ensures solid connection to structure and easy visual inspection of fastener spacing
- Built in self-furring ensures proper mortar embedment & scratch coat thickness
- Extremely light and easy to transport, move and install from scaffolding
- Installs with nails or staples