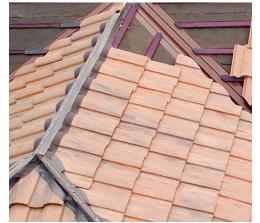

# Flex-N-Dry<sup>®</sup> Tape

### The Superior Soft Joint Solution.

Flex-N-Dry Tape is a UV stable, pre-compressed, self-expanding, flexible and flame-resistant soft joint alternative. It is a high-density polyurethane foam impregnated with a modified acrylic resin and treated with a pressure-sensitive adhesive on one side for ease of installation. Flex-N-Dry Tape self-expands to fill a 3/8"-5/8" joint creating an elastic, vapor-permeable and weather-tight seal.

### Features & Benefits

- Vapor permeable—allowing moisture vapor to escape; walls dry faster
- Installs in one step faster than a standard soft joint with no casing bead, no backer rod and no caulk or sealant
- Reduces fastener penetrations in the primary water resistive barrier reducing risk of leaks
- Provides a clean, finished look without artistic work of a caulk gun
- Adhesive secures tape during expansion and speeds installation time
- Acts as a flexible soft joint between dissimilar materials absorbing movement and reducing the risk of cracking in masonry & stucco