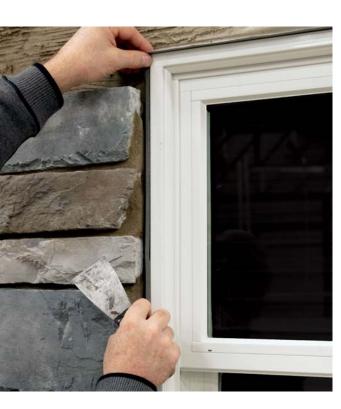

### The Superior Soft Joint Solution.

Flex-N-Dry Tape is a UV stable, pre-compressed, self-expanding, flexible and flame-resistant soft joint alternative. It is a high-density polyurethane foam impregnated with a modified acrylic resin and treated with a pressure-sensitive adhesive on one side for ease of installation. Flex-N-Dry Tape self-expands to fill a 3/8"-5/8" joint creating an elastic, vapor-permeable and weather-tight seal.

### Features & Benefits

- Vapor permeable—allowing moisture vapor to escape; walls dry faster
- Installs in one step faster than a standard soft joint with no casing bead, no backer rod and no caulk or sealant
- Reduces fastener penetrations in the primary water resistive barrier reducing risk of leaks
- Provides a clean, finished look without artistic work of a caulk gun
- Adhesive secures tape during expansion and speeds installation time
- Acts as a flexible soft joint between dissimilar materials absorbing movement and reducing the risk of cracking in masonry & stucco