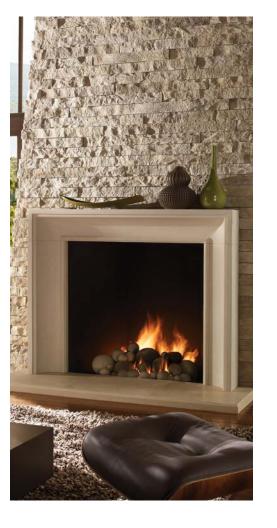

# Indoor & Outdoor Spaces that Draw People Near.

Distinguished by craftsmanship, accentuated by firelight and designed to gather round, Kindred Outdoors & Surrounds creates memorable spaces that bring people together through thoughtful composition and functionality. With hand-forged fire bowls, fireplace surrounds and outdoor kitchens, friends and family can commune, converse, and unwind in comfort both inside and outside of the home.

### Fireplace Surrounds

Fireplaces forged with the heritage of craftsmanship. Available in four colors designed to replicate various types of natural limestone. Easy-to-install with no additional wall support needed.