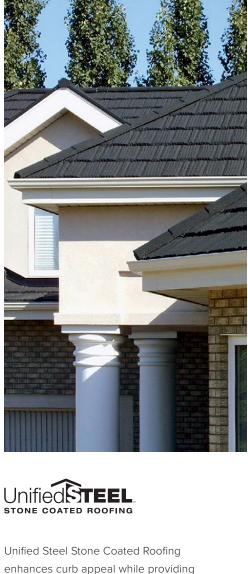

Unified Steel Stone Coated Roofing enhances curb appeal while providing durability, performance and protection. Designed to last almost three times as long as asphalt shingles,<sup>a</sup> Unified Steel offers one of the most comprehensive, fully transferable roofing warranties in the business today. Coverage includes 120mph Wind and Class 4 Hail protection.<sup>a</sup>