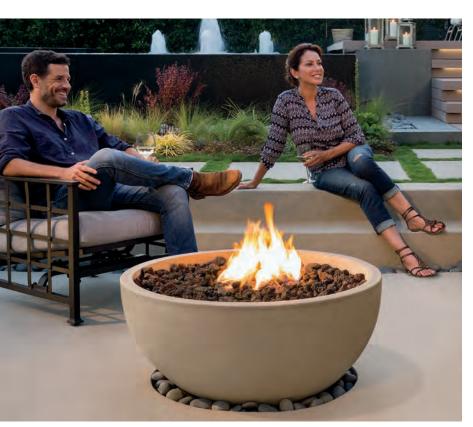

## Indoor & Outdoor Spaces that Draw People Near.

Distinguished by craftsmanship, accentuated by firelight and designed to gather round, Kindred Outdoors & Surrounds creates memorable spaces that bring people together through thoughtful composition and functionality. With hand-forged fire bowls, fireplace surrounds and outdoor kitchens, friends and family can commune, converse, and unwind in comfort both inside and outside of the home.

#### Artisan Fire Bowls

Made from strong, glass fiber-reinforced concrete and expertly hand-sanded through a four-step finishing process. Each fire bowl ships complete with lava rock and an industry-leading burner for use with either natural gas or liquid propane.