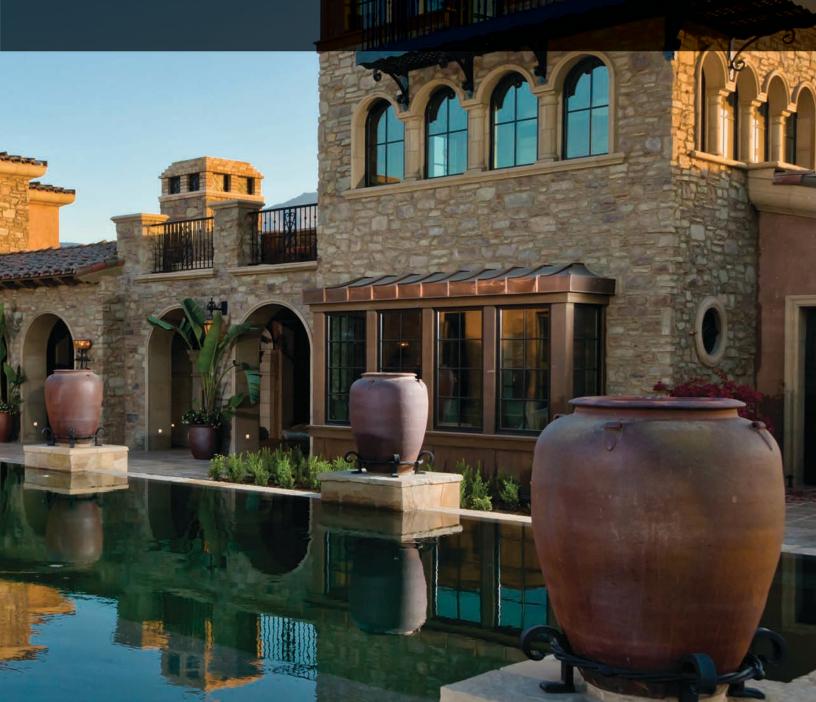

Background: Eldorado Stone Cliffstone® blend in Manzanita® & Cambria

TUNANU

Laurel Branch Library Stanley Memorial Building

Drain-N-Dry<sup>®</sup> Lath

Flex-N-Dry<sup>®</sup> Tape