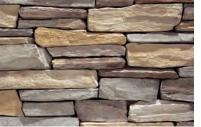

Background: Eldorado Stone Cliffstone® blend in Manzanita® & Cambria

TUNANU

Laurel Branch Library Stanley Memorial Building

Drain-N-Dry<sup>®</sup> Lath

Flex-N-Dry<sup>®</sup> Tape