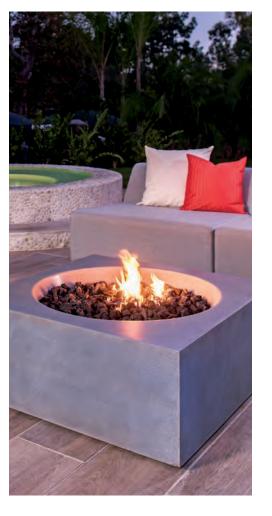

## Indoor & Outdoor Spaces that Draw People Near.

Distinguished by craftsmanship, accentuated by firelight and designed to gather round, Kindred Outdoors & Surrounds creates memorable spaces that bring people together through thoughtful composition and functionality. With hand-forged fire bowls, fireplace surrounds and outdoor kitchens, friends and family can commune, converse, and unwind in comfort both inside and outside of the home.

#### Artisan Fire Bowls

Made from strong, glass fiber-reinforced concrete and expertly hand-sanded through a four-step finishing process. Each fire bowl ships complete with lava rock and an industry-leading burner for use with either natural gas or liquid propane.