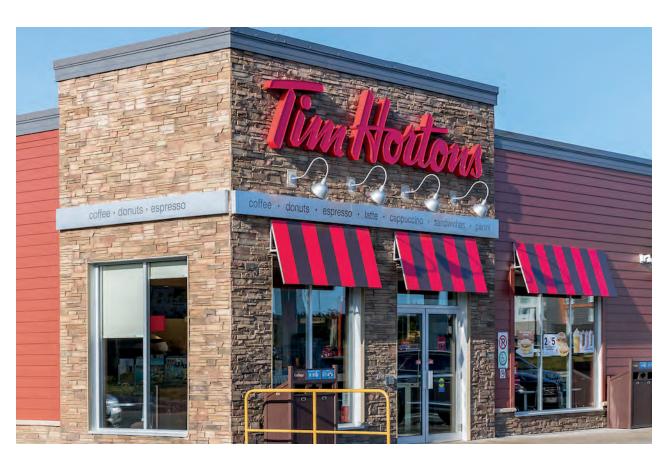

## The Beauty of Stone, the Simplicity of Siding.

Versetta Stone Siding is the first brand to offer the beauty of stone in an easy-to-install product. Building off a rich heritage in manufactured stone, Versetta Stone Siding accurately replicates the textures and random colors of natural stone to complement interior and exterior applications. Any builder can now quickly install mortarless stone siding to elevate the quality and curb appeal of their homes.

#### Available Textures

Carved Block Style

Ledgestone Style

Tight-Cut Style

Versetta Stone Tight-Cut Style in Terra Rosa

**Our Products** 

Versetta Stone brings new life to traditional stone walls by simplifying the installation process. Its mortarless, panelized design can easily be installed by a siding contractor or carpenter with screws or nails. This opens up an entirely new world of design possibilities for exterior and interior applications, allowing the natural look of stone in unexpected places.