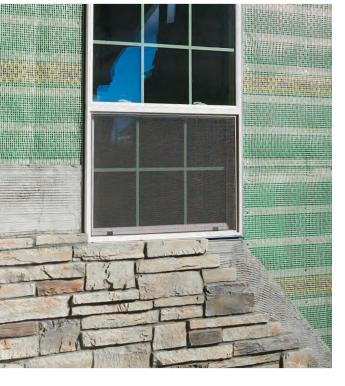

# Flex-N-Dry<sup>®</sup> Tape

### The Superior Soft Joint Solution.

Flex-N-Dry Tape is a UV stable, pre-compressed, self-expanding, flexible and flame-resistant soft joint alternative. It is a high-density polyurethane foam impregnated with a modified acrylic resin and treated with a pressure-sensitive adhesive on one side for ease of installation. Flex-N-Dry Tape self-expands to fill a 3/8"-5/8" joint creating an elastic, vapor-permeable and weather-tight seal.

### Features & Benefits

- Vapor permeable—allowing moisture vapor to escape; walls dry faster
- Installs in one step faster than a standard soft joint with no casing bead, no backer rod and no caulk or sealant
- Reduces fastener penetrations in the primary water resistive barrier reducing risk of leaks
- Provides a clean, finished look without artistic work of a caulk gun
- Adhesive secures tape during expansion and speeds installation time
- Acts as a flexible soft joint between dissimilar materials absorbing movement and reducing the risk of cracking in masonry & stucco