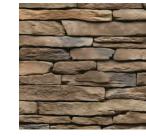

#### **Trending Textures**

Cliffstone®

Mountain Ledge

Fieldledge®

Mountain Ledge Panels

Rustic Ledge®

Stacked Stone

Shadow Rock