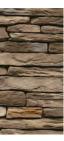

Background: Eldorado Stone Cliffstone® blend in Manzanita® & Cambria

TUNANU

Laurel Branch Library Stanley Memorial Building

Drain-N-Dry<sup>®</sup> Lath

Flex-N-Dry<sup>®</sup> Tape