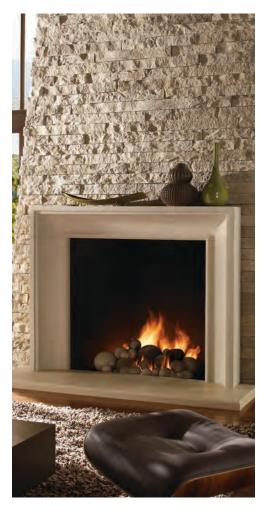

## Indoor & Outdoor Spaces that Draw People Near.

Distinguished by craftsmanship, accentuated by firelight and designed to gather round, Kindred Outdoors & Surrounds creates memorable spaces that bring people together through thoughtful composition and functionality. With hand-forged fire bowls, fireplace surrounds and outdoor kitchens, friends and family can commune, converse, and unwind in comfort both inside and outside of the home.

#### Fireplace Surrounds

Fireplaces forged with the heritage of craftsmanship. Available in four colors designed to replicate various types of natural limestone. Easy-to-install with no additional wall support needed.