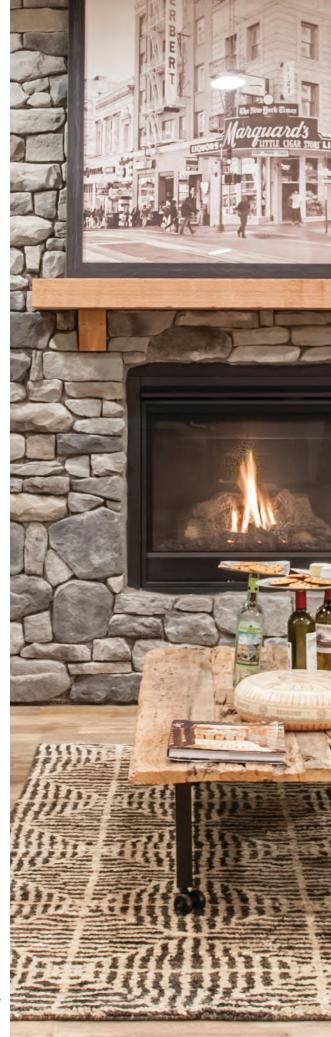

## Indoor & Outdoor Spaces that Draw People Near.

Distinguished by craftsmanship, accentuated by firelight and designed to gather round, Kindred Outdoors & Surrounds creates memorable spaces that bring people together through thoughtful composition and functionality. With hand-forged fire bowls, fireplace surrounds and outdoor kitchens, friends and family can commune, converse, and unwind in comfort both inside and outside of the home.

Infinite<sup>™</sup> Fire Bowl in Oyster Shell with a Honed Finish

#### Artisan Fire Bowls

Made from strong, glass fiber-reinforced concrete and expertly hand-sanded through a four-step finishing process. Each fire bowl ships complete with lava rock and an industry-leading burner for use with either natural gas or liquid propane.

#### Fireplace Surrounds

Fireplaces forged with the heritage of craftsmanship. Available in four colors designed to replicate various types of natural limestone. Easy-to-install with no additional wall support needed.