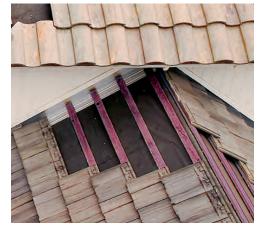

# Drain-N-Dry<sup>®</sup> Lath

### Industry-Leading, Advanced Moisture Control.

Drain-N-Dry Lath, the reinvention of the draining and drying wall system that unifies each critical component into a single, high-performance product—one that requires less fasteners and fewer penetrations. By seamlessly integrating a chemical and corrosion resistant fiberglass lath, a 10mm rainscreen and a secondary water-resistant barrier into individual 150 sq. ft., easy-to-cut lightweight rolls, Drain-N-Dry Lath reduces your installation time to help you quickly deliver a final product that will last the test of time.

### Features & Benefits

- Installs fast, providing two additional component systems in one pass: rainscreen and lath
- Eliminates the need for a secondary layer of Water Resistive Barrier
- Manages moisture through drainage, drying and moisture vapor control
- Nothing to rust or corrode and the ultimate in alkaline resistance
- A fastener band every 6" ensures solid connection to structure and easy visual inspection of fastener spacing
- Built in self-furring ensures proper mortar embedment & scratch coat thickness
- Extremely light and easy to transport, move and install from scaffolding
- Installs with nails or staples