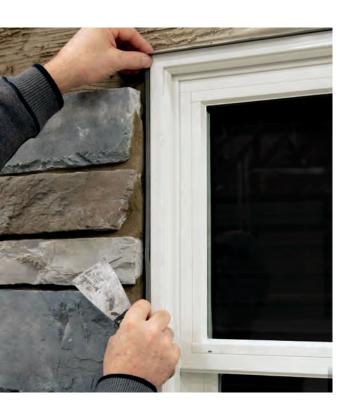

### Industry-Leading, Advanced Moisture Control.

Drain-N-Dry Lath, the reinvention of the draining and drying wall system that unifies each critical component into a single, high-performance product—one that requires less fasteners and fewer penetrations. By seamlessly integrating a chemical and corrosion resistant fiberglass lath, a 10mm rainscreen and a secondary water-resistant barrier into individual 150 sq. ft., easy-to-cut lightweight rolls, Drain-N-Dry Lath reduces your installation time to help you quickly deliver a final product that will last the test of time.

### The Superior Soft Joint Solution.

Flex-N-Dry Tape is a UV stable, pre-compressed, self-expanding, flexible and flame-resistant soft joint alternative. It is a high-density polyurethane foam impregnated with a modified acrylic resin and treated with a pressure-sensitive adhesive on one side for ease of installation. Flex-N-Dry Tape self-expands to fill a 3/8"-5/8" joint creating an elastic, vapor-permeable and weather-tight seal.