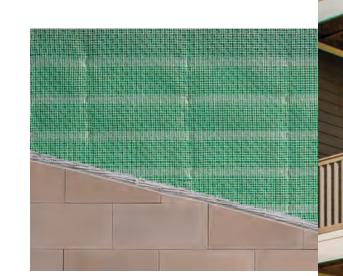

# Drain-N-Dry<sup>®</sup> Lath

### Industry-Leading, Advanced Moisture Control.

Drain-N-Dry Lath, the reinvention of the draining and drying wall system that unifies each critical component into a single, high-performance product—one that requires less fasteners and fewer penetrations. By seamlessly integrating a chemical and corrosion resistant fiberglass lath, a 10mm rainscreen and a secondary water-resistant barrier into individual 150 sq. ft., easy-to-cut lightweight rolls, Drain-N-Dry Lath reduces your installation time to help you quickly deliver a final product that will last the test of time.

### Features & Benefits

- Installs fast, providing two additional component systems in one pass: rainscreen and lath
- Eliminates the need for a secondary layer of Water Resistive Barrier
- Manages moisture through drainage, drying and moisture vapor control
- Nothing to rust or corrode and the ultimate in alkaline resistance
- A fastener band every 6" ensures solid connection to structure and easy visual inspection of fastener spacing
- Built in self-furring ensures proper mortar embedment & scratch coat thickness
- Extremely light and easy to transport, move and install from scaffolding
- Installs with nails or staples