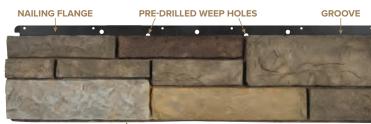

# Drain-N-Dry<sup>®</sup> Lath

### Industry-Leading, Advanced Moisture Control.

Drain-N-Dry Lath, the reinvention of the draining and drying wall system that unifies each critical component into a single, high-performance product—one that requires less fasteners and fewer penetrations. By seamlessly integrating a chemical and corrosion resistant fiberglass lath, a 10mm rainscreen and a secondary water-resistant barrier into individual 150 sq. ft., easy-to-cut lightweight rolls, Drain-N-Dry Lath reduces your installation time to help you quickly deliver a final product that will last the test of time.

### Features & Benefits

- Installs fast, providing two additional component systems in one pass: rainscreen and lath
- Eliminates the need for a secondary layer of Water Resistive Barrier
- Manages moisture through drainage, drying and moisture vapor control
- Nothing to rust or corrode and the ultimate in alkaline resistance
- A fastener band every 6" ensures solid connection to structure and easy visual inspection of fastener spacing
- Built in self-furring ensures proper mortar embedment & scratch coat thickness
- Extremely light and easy to transport, move and install from scaffolding
- Installs with nails or staples