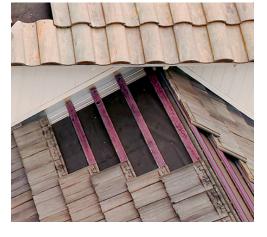

# Industry-Leading, Advanced Moisture Control.

Drain-N-Dry Lath, the reinvention of the draining and drying wall system that unifies each critical component into a single, high-performance product—one that requires less fasteners and fewer penetrations. By seamlessly integrating a chemical and corrosion resistant fiberglass lath, a 10mm rainscreen and a secondary water-resistant barrier into individual 150 sq. ft., easy-to-cut lightweight rolls, Drain-N-Dry Lath reduces your installation time to help you quickly deliver a final product that will last the test of time.

### Features & Benefits

- Installs fast, providing two additional component systems in one pass: rainscreen and lath
- Eliminates the need for a secondary layer of Water Resistive Barrier
- Manages moisture through drainage, drying and moisture vapor control
- Nothing to rust or corrode and the ultimate in alkaline resistance
- A fastener band every 6" ensures solid connection to structure and easy visual inspection of fastener spacing
- Built in self-furring ensures proper mortar embedment & scratch coat thickness
- Extremely light and easy to transport, move and install from scaffolding
- Installs with nails or staples