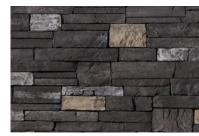

### Fireplace Surrounds

Fireplaces forged with the heritage of craftsmanship. Available in four colors designed to replicate various types of natural limestone. Easy-to-install with no additional wall support needed.