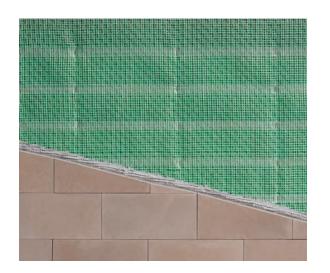

# Drain-N-Dry<sup>®</sup> Lath

# Industry-Leading, Advanced Moisture Control.

Drain-N-Dry Lath, the reinvention of the draining and drying wall system that unifies each critical component into a single, high-performance product—one that requires less fasteners and fewer penetrations. By seamlessly integrating a chemical and corrosion resistant fiberglass lath, a 10mm rainscreen and a secondary water-resistant barrier into individual 150 sq. ft., easy-to-cut lightweight rolls, Drain-N-Dry Lath reduces your installation time to help you quickly deliver a final product that will last the test of time.

### Features & Benefits

- Installs fast, providing two additional component systems in one pass: rainscreen and lath
- Eliminates the need for a secondary layer of Water Resistive Barrier
- Manages moisture through drainage, drying and moisture vapor control
- Nothing to rust or corrode and the ultimate in alkaline resistance
- A fastener band every 6" ensures solid connection to structure and easy visual inspection of fastener spacing
- Built in self-furring ensures proper mortar embedment & scratch coat thickness
- Extremely light and easy to transport, move and install from scaffolding
- Installs with nails or staples