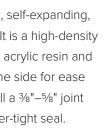

## The Superior Soft Joint Solution.

Flex-N-Dry Tape is a UV stable, pre-compressed, self-expanding, flexible and flame-resistant soft joint alternative. It is a high-density polyurethane foam impregnated with a modified acrylic resin and treated with a pressure-sensitive adhesive on one side for ease of installation. Flex-N-Dry Tape self-expands to fill a 3/8"-5/8" joint creating an elastic, vapor-permeable and weather-tight seal.