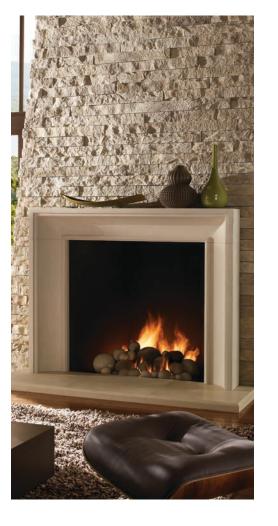

### Fireplace Surrounds

Fireplaces forged with the heritage of craftsmanship. Available in four colors designed to replicate various types of natural limestone. Easy-to-install with no additional wall support needed.