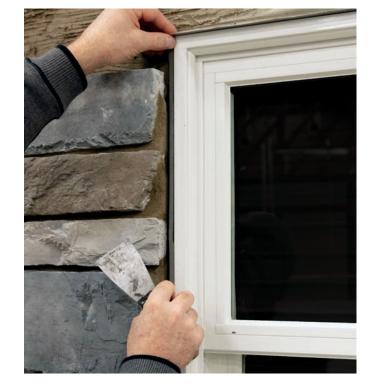

## The Superior Soft Joint Solution.

Flex-N-Dry Tape is a UV stable, pre-compressed, self-expanding, flexible and flame-resistant soft joint alternative. It is a high-density polyurethane foam impregnated with a modified acrylic resin and treated with a pressure-sensitive adhesive on one side for ease of installation. Flex-N-Dry Tape self-expands to fill a 3/8"-5/8" joint creating an elastic, vapor-permeable and weather-tight seal.

### Features & Benefits

- Vapor permeable—allowing moisture vapor to escape; walls dry faster
- Installs in one step faster than a standard soft joint with no casing bead, no backer rod and no caulk or sealant
- Reduces fastener penetrations in the primary water resistive barrier reducing risk of leaks
- Provides a clean, finished look without artistic work of a caulk gun
- Adhesive secures tape during expansion and speeds installation time
- Acts as a flexible soft joint between dissimilar materials absorbing movement and reducing the risk of cracking in masonry & stucco