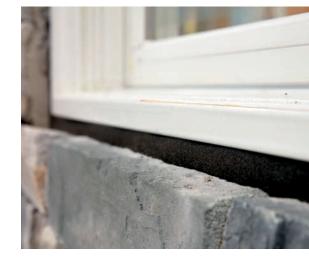

# Industry-Leading, Advanced Moisture Control.

Drain-N-Dry Lath, the reinvention of the draining and drying wall system that unifies each critical component into a single, high-performance product—one that requires less fasteners and fewer penetrations. By seamlessly integrating a chemical and corrosion resistant fiberglass lath, a 10mm rainscreen and a secondary water-resistant barrier into individual 150 sq. ft., easy-to-cut lightweight rolls, Drain-N-Dry Lath reduces your installation time to help you quickly deliver a final product that will last the test of time.

### Features & Benefits

- Installs fast, providing two additional component systems in one pass: rainscreen and lath
- Eliminates the need for a secondary layer of Water Resistive Barrier
- Manages moisture through drainage, drying and moisture vapor control
- Nothing to rust or corrode and the ultimate in alkaline resistance
- A fastener band every 6" ensures solid connection to structure and easy visual inspection of fastener spacing
- Built in self-furring ensures proper mortar embedment & scratch coat thickness
- Extremely light and easy to transport, move and install from scaffolding
- Installs with nails or staples