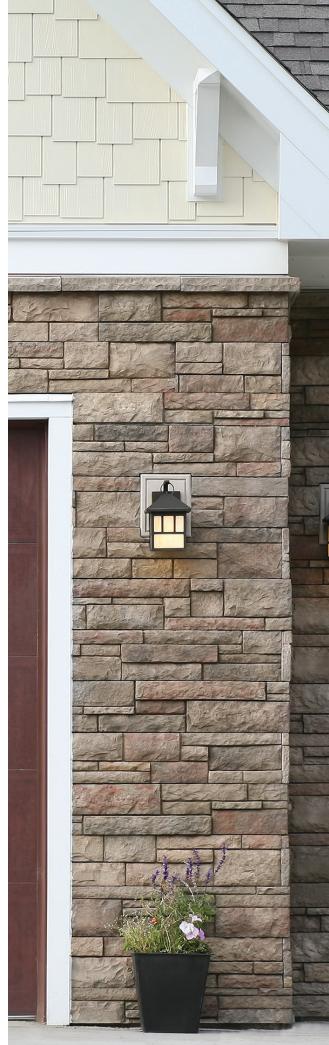

# The Beauty of Stone, the Simplicity of Siding.

Versetta Stone Siding is the first brand to offer the beauty of stone in an easy-to-install product. Building off a rich heritage in manufactured stone, Versetta Stone Siding accurately replicates the textures and random colors of natural stone to complement interior and exterior applications. Any builder can now quickly install mortarless stone siding to elevate the quality and curb appeal of their homes.

#### Available Textures

Carved Block Style

Tight-Cut Style

Versetta Stone Ledgestone Style in Sand

#### **Our Products**

Versetta Stone brings new life to traditional stone walls by simplifying the installation process. Its mortarless, panelized design can easily be installed by a siding contractor or carpenter with screws or nails. This opens up an entirely new world of design possibilities for exterior and interior applications, allowing the natural look of stone in unexpected places.

- Tongue-and-groove interlocking system installs tight and feels solid
- Can install in any weather, unlike mortared stone applications
- One of the best moisture management systems available
- Hand-painted artistry with the realism of natural stone