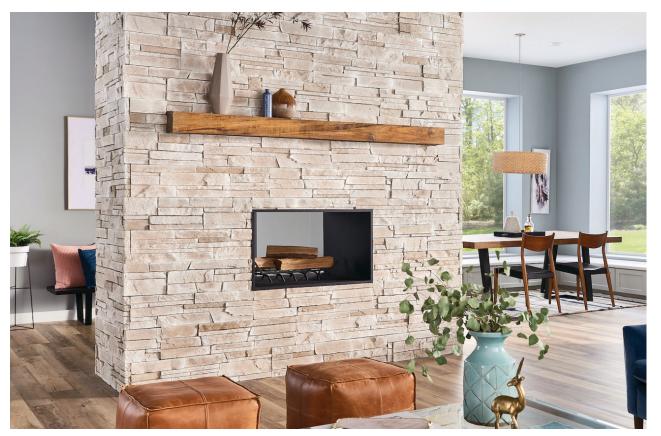

# The Beauty of Stone, the Simplicity of Siding.

Versetta Stone Siding is the first brand to offer the beauty of stone in an easy-to-install product. Building off a rich heritage in manufactured stone, Versetta Stone Siding accurately replicates the textures and random colors of natural stone to complement interior and exterior applications. Any builder can now quickly install mortarless stone siding to elevate the quality and curb appeal of their homes.

#### Available Textures

Carved Block Style

Tight-Cut Style

Versetta Stone Ledgestone Style in Sand