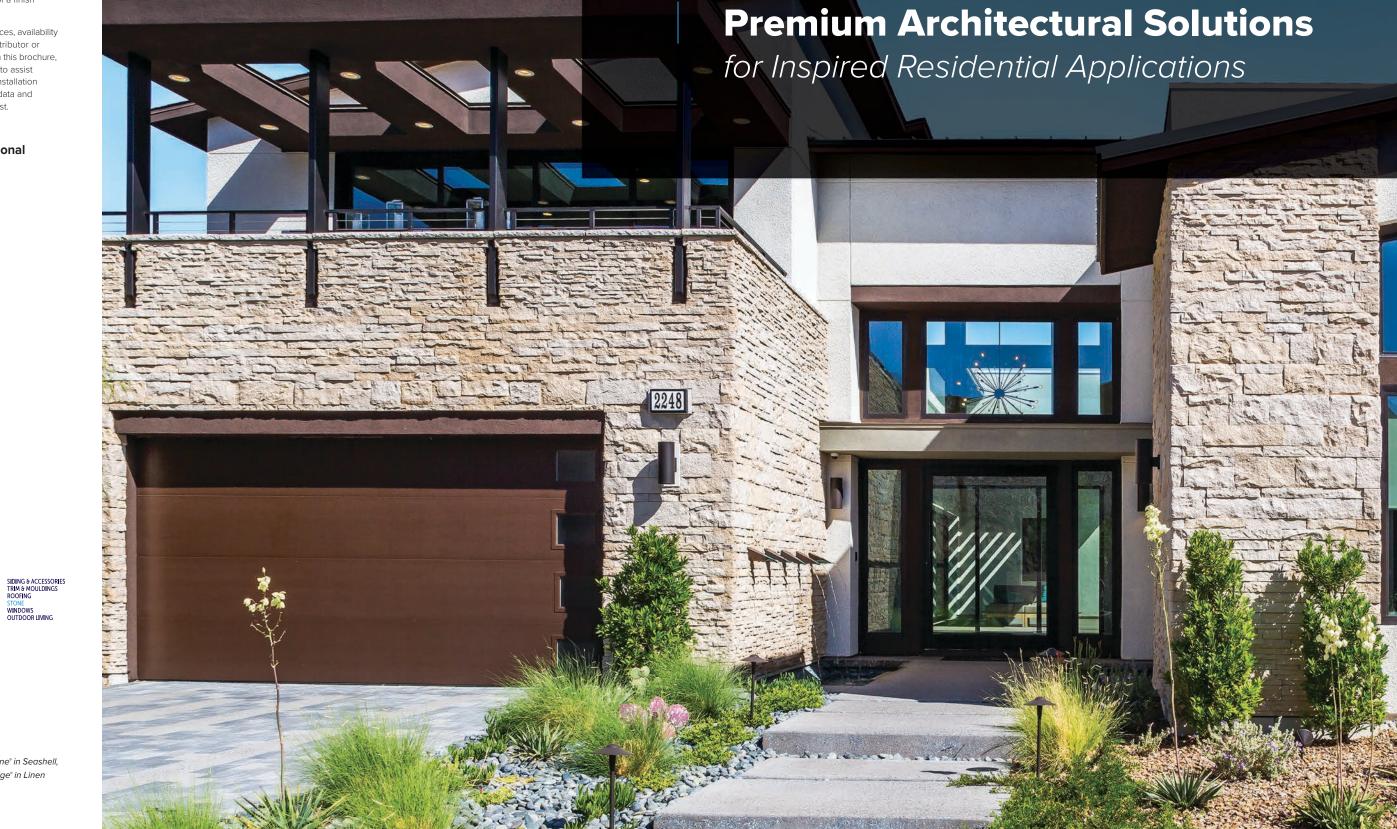

# **Premium Architectural Solutions** for Inspired Residential Applications

#### ElevateWithStone.com/National

Cover: Eldorado Stone blend of Cut Coarse Stone<sup>®</sup> in Seashell, LedgeCut33<sup>®</sup> in Ocean Floor and European Ledge<sup>®</sup> in Linen

Because Westlake Royal Stone Solutions product finishes replicate natural stone, variations should and can be expected. Even though colors in this brochure are as close to the actual stone as possible, photographic and printing techniques—and actual viewing conditions—can alter perception of color. It is recommended to obtain a sample of a finish before placing an order.