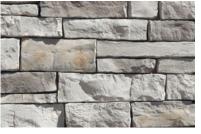

#### Available Textures

Carved Block Style

Tight-Cut Style

Versetta Stone Ledgestone Style in Sand